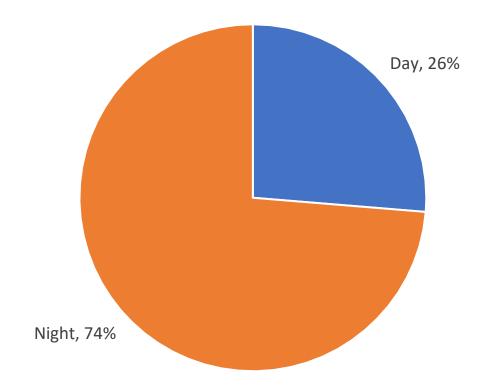

## Number of street-based alcohol-related crimes by type in the last three years in Croydon Town Centre

% of street-based alcohol-related crime committed during the day and night in Croydon Town Centre