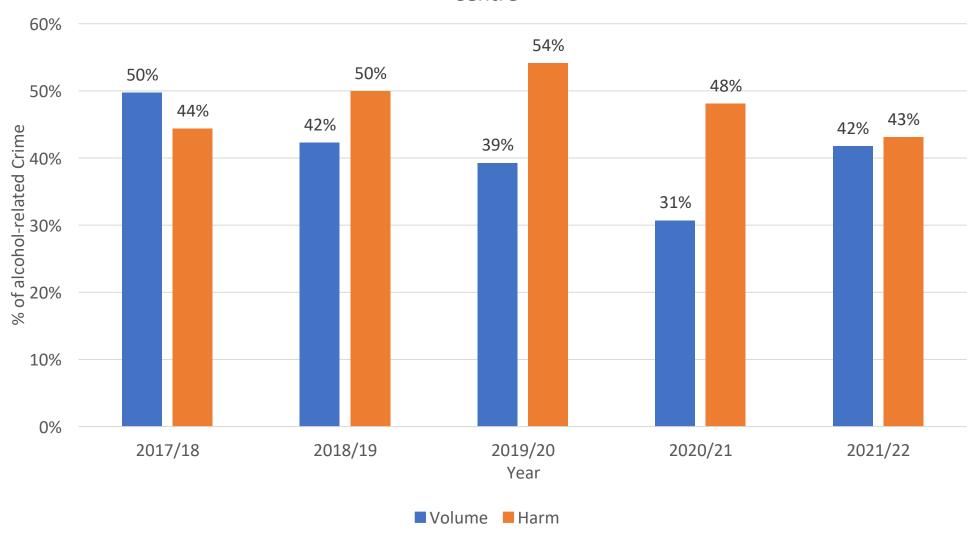

## % of street-based alcohol-related crime in Croydon committed in Croydon Town Centre