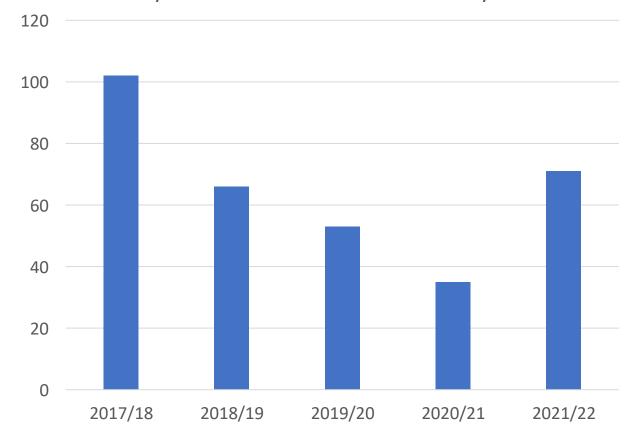

## Number of street-based alcohol-related crimes in Croydon Town Centre in the last five years