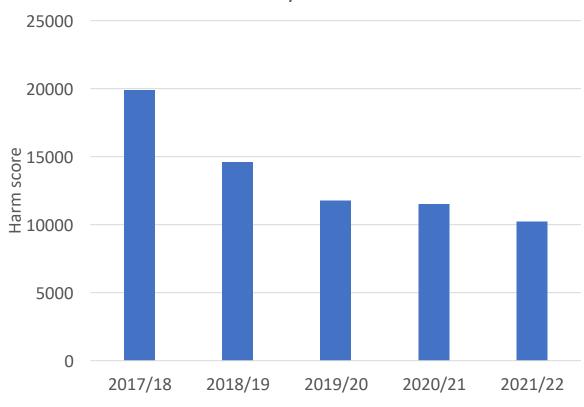

#### Amount of harm from street-based alcoholrelated crimes in Croydon Town Centre in the last five years