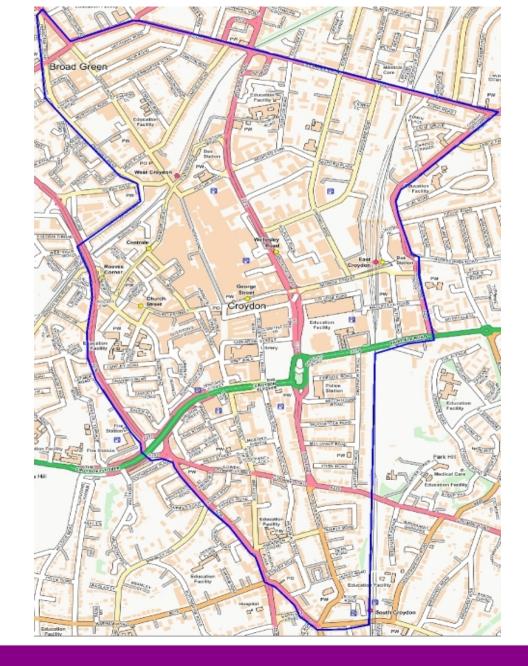

### **Geographical** area

For the purpose of the report, the statistics that are presented in this pack include the blue area in the map provided.