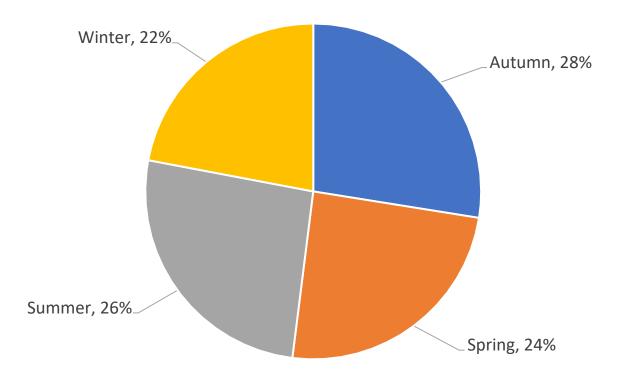

% of street-based alcohol-related crime committed by season in Croydon Town Centre