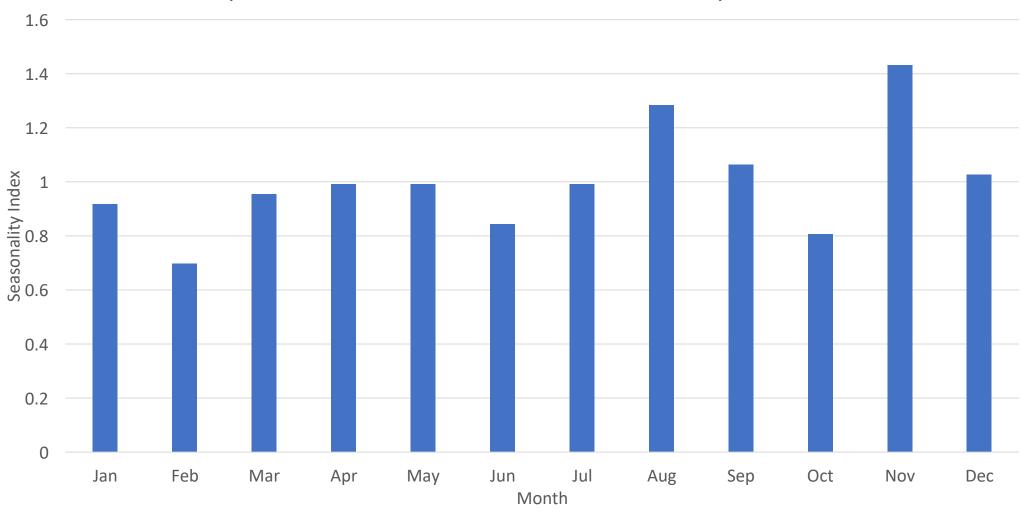

#### Seasonality Index - Street-based alcohol-related crime in Croydon Town Centre