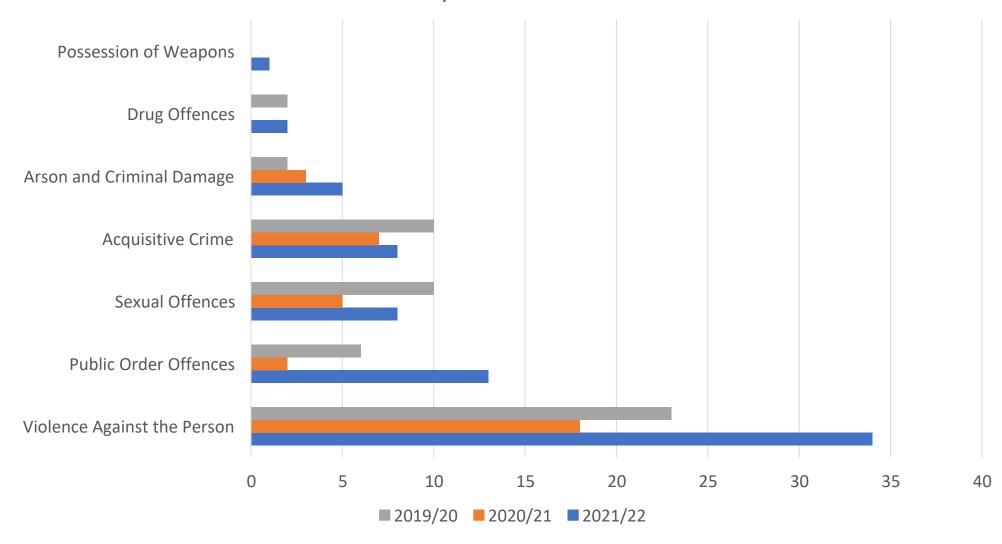

## Number of street-based alcohol-related crimes by type in the last three years in Croydon Town Centre

% of street-based alcohol-related crime committed during the day and night in Croydon Town Centre